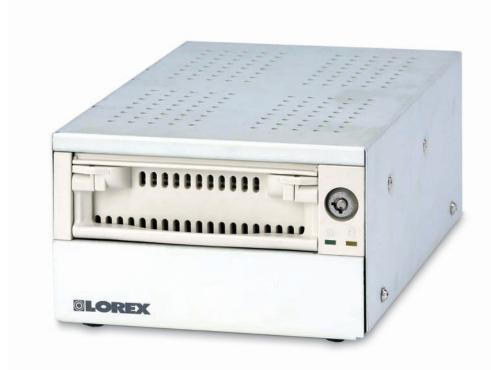

# EXTERNAL HDD IDE BAY



#### Also Available:

ACC-HDB80 – External HDD Bay with 80 GB HDD ACC-HDB120 – External HDD Bay with 120 GB HDD

## FEATURES

- Enables connection of a Slave HDD to a Lorex / Sylvania / Sentinel CCTV 4 Channel DVR system (including 21" DVR Combos)
- · Slave drive provides extra storage space
- · Connects via 40 Pin IDE interface cable
- · Supports 20 GB to 250 GB HDD
- · Removable HDD allows for large capacity storage
- · Provides power to the Slave HDD with 12 V DC power

ACC-HDB - FRONT



ACC-HDB - BACK





### ACC-HDB

# www.strategicvista.com

#### Strategic Vista International Inc.

300 Alden Road, Markham, Ontario L3R 4C1 Canada. 3700 Koppers Street, Suite 100 Baltimore, Maryland 21227, USA.

©2005 Strategic Vista International Inc.
As our product is subject to continuous improve